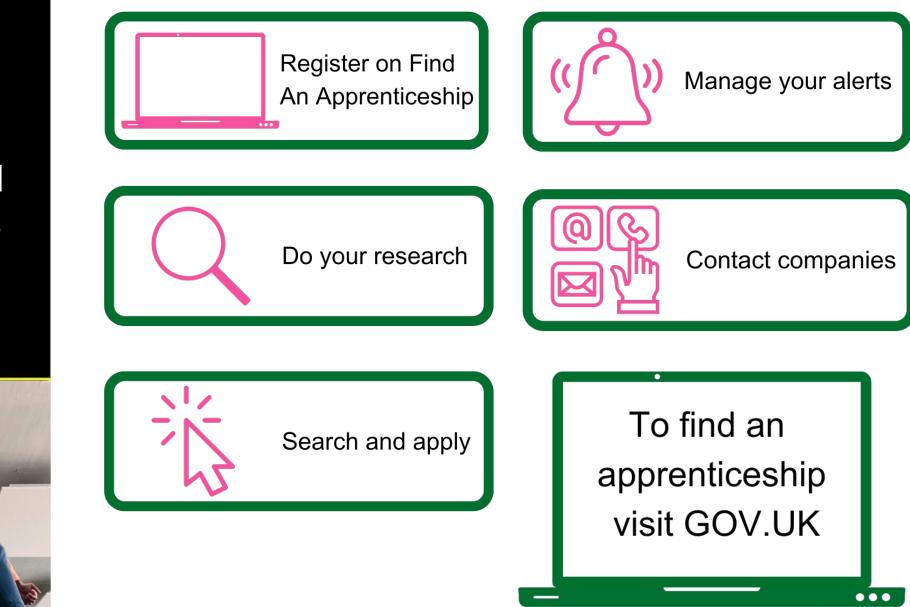

## How do you find apprenticeships

# Find an apprenticeship

You can also:

- sign in to your account
- create an account to manage your applications and get alerts about new apprenticeships

#### Search >

You can also:

- sign in to your account
- <u>create an account</u> to manage your applications and get alerts about new apprenticeships

www.gov.uk/apply-apprenticeship