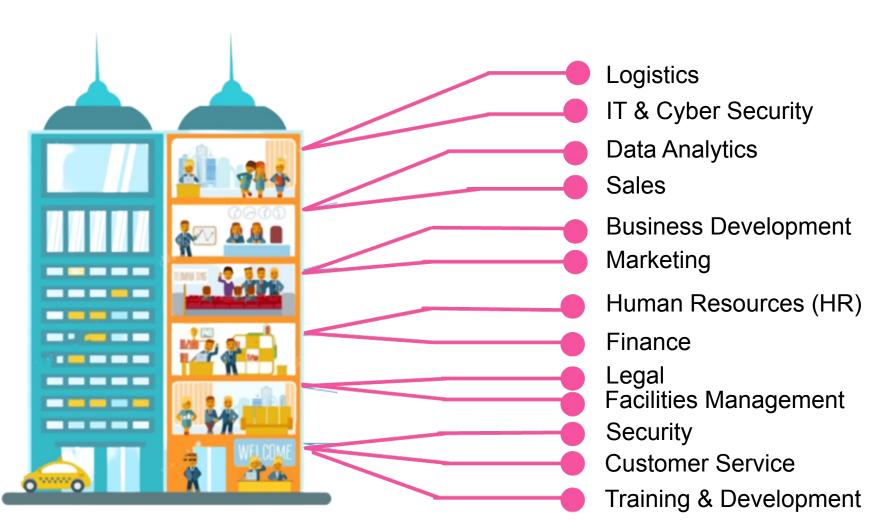

,5,6 & 7 | HNC or HND, Foundation degree and above |
| Degree       | 6&7       | Bachelor's or master's<br>degree        |

# Higher & Degree apprenticeships



### Work full-time and study part-time





University fees paid by employer and/or Government

000

4-6 Years

Wide range of employers work with 100+ universities to offer degree apprenticeships

## Meet some apprentices







Anna - Level 4 Marketing Executive

**Apprentices undertaking different level apprenticeships** 





Kelbydiamond -Level 5 Nursing Associate Apprentice



Parris - Level 6 Software Apprentice



## Range of apprenticeships





Which employers offer apprenticeships?







# Hear from apprentices

Watch the short video below:

(6) Finance Apprenticeship Programme -YouTube



## Look inside the company





## Are there any vacancies?



| Radius   | Number of<br>vacancies |
|----------|------------------------|
| 5 miles  | <mark>38</mark>        |
| 10 miles | <mark>160</mark>       |
| 20 miles | <mark>893</mark>       |
| 30 miles | 1471                   |
| England  | <mark>100,000 +</mark> |

## Apprenticeships in the local area



| Job<br>opportunity                          | Closing<br>date                   | Weekly<br>salary    | Annual salary            |
|---------------------------------------------|-----------------------------------|---------------------|--------------------------|
| <mark>Solicitor</mark><br>Apprenticeship    | <mark>1<sup>st</sup> March</mark> |                     | <mark>Competitive</mark> |
| <mark>Business Degree</mark><br>Apprentice  | <mark>1<sup>s