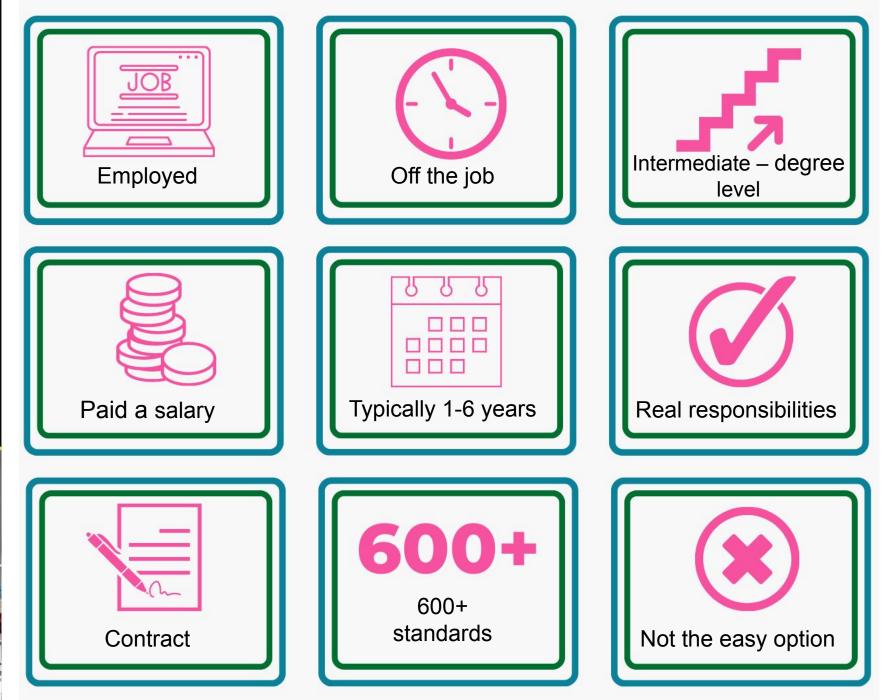

# Introduction to apprenticeships

## Yr 12 & 13

## Fri 26 January 2024



**Rebecca Betts** 



Funded by the Department for Education

# What are apprenticeships?





# The levels of apprenticeships



| Name         | Level     | Equivalent<br>educational level         |
|--------------|-----------|-----------------------------------------|
| Intermediate | 2         | 5 GCSE passes at grade<br>4-9 (A*-C)    |
| Advanced     | 3         | 2 A Levels / Level 3 diploma            |
| Higher       | 4,5,6 & 7 | HNC or HND, Foundation degree and above |
| Degree       | 6&7       | Bachelor's or master's<br>degree        |

# Higher & Degree apprenticeships



### Work full-time and study part-time





University fees paid by employer and/or Government

000

4-6 Years

Wide range of employers work with 100+ universities to offer degree apprenticeships

## Meet some apprentices







Anna - Level 4 Marketing Executive

**Apprentices undertaking differen