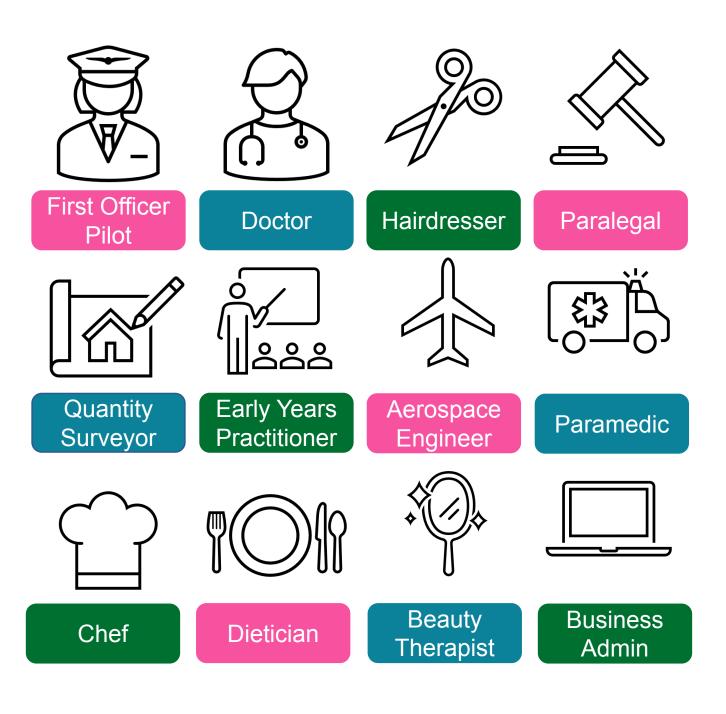

--------------------|
| Intermediate | 2         | 5 GCSE passes at grade<br>4-9 (A*-C)    |
| Advanced     | 3         | 2 A Levels / Level 3 diploma            |
| Higher       | 4,5,6 & 7 | HNC or HND, Foundation degree and above |
| Degree       | 6&7       | Bachelor's or master's<br>degree        |

# Higher & Degree apprenticeships



### Work full-time and study part-time





University fees paid by employer and/or Government

000

4-6 Years

Wide range of employers work with 100+ universities to offer degree apprenticeships

## Meet some apprentices







Anna - Level 4 Marketing Executive

**Apprentices undertaking different level apprenticeships** 





Kelbydiamond -Level 5 Nursing Associate Apprentice



Parris - Level 6 Software Apprentice



## Range of apprenticeships





Which employers offer apprenticeships?







# Hear from apprentices

Watch the short video below:

(6) Finance Apprenticeship Programme -YouTube



## Look inside the company





## Are there any vacancies?



| Radius   | Number of<br>vacancies |
|----------|------------------------|
| 5 miles  | <mark>38</mark>        |
| 10 miles | <mark>160</mark>       |
| 20 miles | <mark>893</mark>       |
| 30 miles | 1471                   |
| England  | <mark>100,000 +</mark> |

## Apprenticeships in the local area



| Job<br>opportunity                          | Closing<br>date                   | Weekly<br>salary    | Annual salary            |
|---------------------------------------------|-----------------------------------|---------------------|--------------------------|
| <mark>Soli