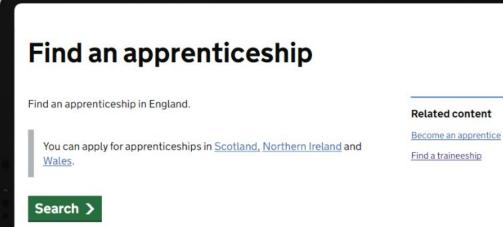

## **Find an apprenticeship**

Find an apprenticeship in England.

You can apply for apprenticeships in <u>Scotland</u>, <u>Northern Ireland</u> and <u>Wales</u>.

#### Search >

You can also:

- sign in to your account
- <u>create an account</u> to manage your applications and get alerts about new apprenticeships

www.gov.uk/apply-apprenticeship